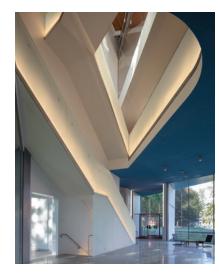

In common spaces, such as the ground floor forum, monopoints and track systems offer adjustable lighting for exhibitions and events, while integrated lighting shapes the overall atmosphere, transforming walls and edges into glowing surfaces. Studio spaces are illuminated through skylights with integrated electric lighting to facilitate an even cast of light.