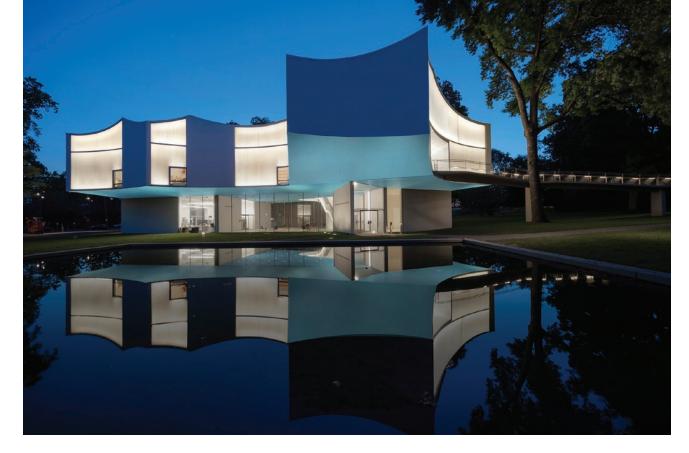

## L'Observatoire International

Hervé Descottes, Wei Jien, June Park, Thomas Mnich, and Wen Y. Lin

The concave curves of the Winter Visual Arts Center nestle among 200-year-old trees, carving out an intimate setting for the new structure by Steven Holl Architects. L'Observatoire International's multifunctional lighting concept celebrates the distinctive geometry of the building's architecture and establishes a thoughtful and contextual addition to the campus.

Exterior lighting amplifies the unique curves and character of the building, enhancing the elevated structure to create the impression of a floating volume. While subdued in character during the day, the building transforms at night into a glowing beacon in the woods.

"This project captures our imagination as the interior lighting glows through frosted windows and creates an ethereal form in the surrounding landscape."

-Kelly Roberts, WALD Studio, 2022 Lumen Awards Judge