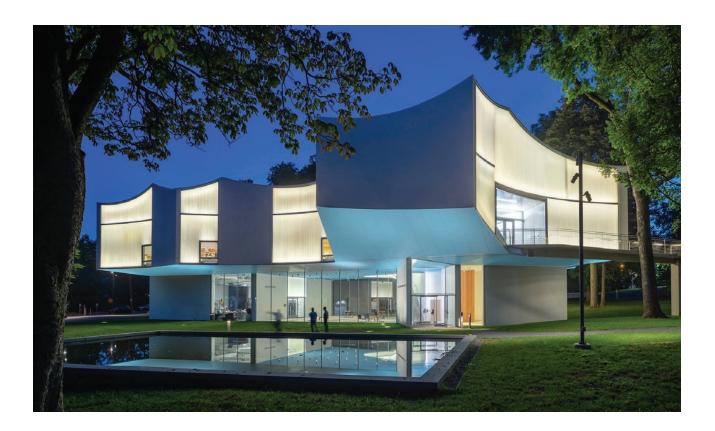

## L'Observatoire International

Hervé Descottes, Wei Jien, June Park, Thomas Mnich, and Wen Y. Lin

The concave curves of the Winter Visual Arts Center nestle among 200-year-old trees, carving out an intimate setting for the new structure by Steven Holl Architects. L'Observatoire International's multifunctional lighting concept celebrates the distinctive geometry of the building's architecture and establishes a thoughtful and contextual addition to the campus.

Exterior lighting amplifies the unique curves and character of the building, enhancing the elevated structure to create the impression of a floating volume. While subdued in character during the day, the building transforms at night into a glowing beacon in the woods.

"This project captures our imagination as the interior lighting glows through frosted windows and creates an ethereal form in the surrounding landscape."

-Kelly Roberts, WALD Studio, 2022 Lumen Awards Judge