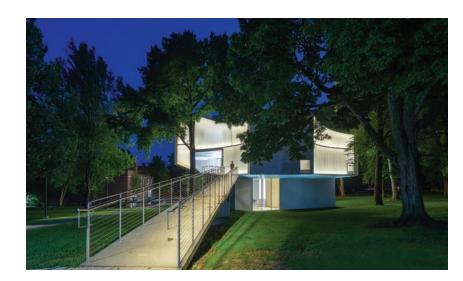

Exterior lighting amplifies the unique curves and character of the building, enhancing the elevated structure to create the impression of a floating volume. While subdued in character during the day, the building transforms at night into a glowing beacon in the woods.